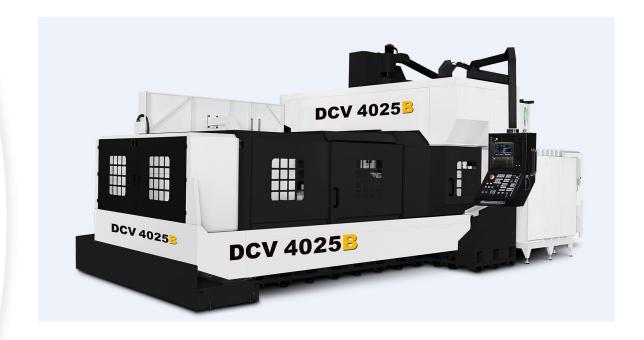

## **ADVANCED AUTOMOTIVE GROUP**

WE HAVE ADDED A NEW MACHINE TO OUR LINE-UP OF 3 & 5-AXIS CNC MACHINES.

- TRAVELS- X-160" X Y-100" X Z-40"
- 10,000 RPM
- THROUGH THE SPINDLE COOLANT
- GLASS SCALES IN ALL AXIS'S FOR HIGH LEVEL ACCURACY +/-.0005 INCH.
- THROUGH THE SPINDLE COOLANT
- TABLE CAPACITY- 40,000 LBS

## AAG EXPANDS ITS CAPACITY "NEW" YCM BRIDGE MILL

YCM DCV4025B CNC Bridge-Style TABLE SIZE- 100" X 160"